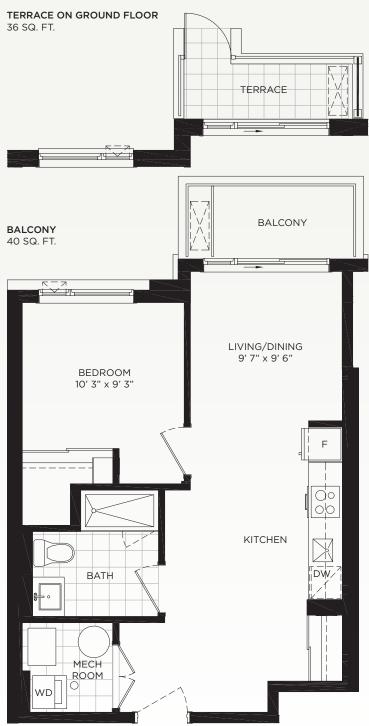

## the Peach

1B | 1 BEDROOM SUITE AREA: 611 SQ. FT. OUTDOOR AREA: 36-40 SQ. FT. TOTAL AREA: 647-651 SQ. FT.

Mississauga Road