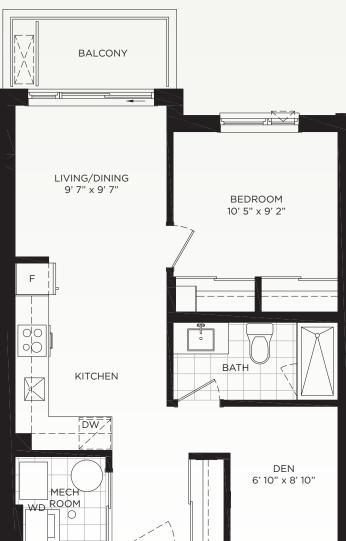

# the Carnation

1B+D | 1 BEDROOM + DEN SUITE AREA: 629 SQ. FT. OUTDOOR ARE: 36-45 SQ. FT. TOTAL AREA: 665-674 SQ. FT.