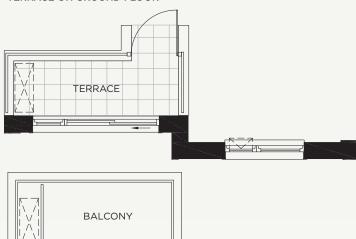

### the Coral

1A | 1 BEDROOM SUITE AREA: 608 SQ. FT. OUTDOOR AREA: 36 SQ. FT. TOTAL AREA: 644 SQ. FT.





Mississauga Road

Residence 3 & 4 Ground Level





## the Peach

1B | 1 BEDROOM SUITE AREA: 611 SQ. FT. OUTDOOR AREA: 36-40 SQ. FT. TOTAL AREA: 647-651 SQ. FT.





Mississauga Road





### the Rose

1A+D | 1 BEDROOM + DEN SUITE AREA: 618 SQ. FT. OUTDOOR AREA: 36 SQ. FT. TOTAL AREA: 654 SQ. FT.

#### TERRACE ON GROUND FLOOR







Mississauga Road

Residence 3 & 4 Ground Level





# the Carnation

1B+D | 1 BEDROOM + DEN SUITE AREA: 629 SQ. FT. OUTDOOR ARE: 36-45 SQ. FT. TOTAL AREA: 665-674 SQ. FT.

### **TERRACE ON GROUND FLOOR** 45 SQ. FT.









Residence 3 & 4 Levels 2-4



Residence 3 & 4 Ground Level

Mississauga Road