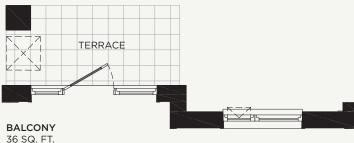

### the Coral

1A | 1 BEDROOM SUITE AREA: 608 SQ. FT. OUTDOOR AREA: 36 SQ. FT. TOTAL AREA: 644 SQ. FT.

Mississauga Road

Residence 3 & 4 Ground Level

### the Rose

1A+D | 1 BEDROOM + DEN SUITE AREA: 618 SQ. FT. OUTDOOR AREA: 36 SQ. FT. TOTAL AREA: 654 SQ. FT.