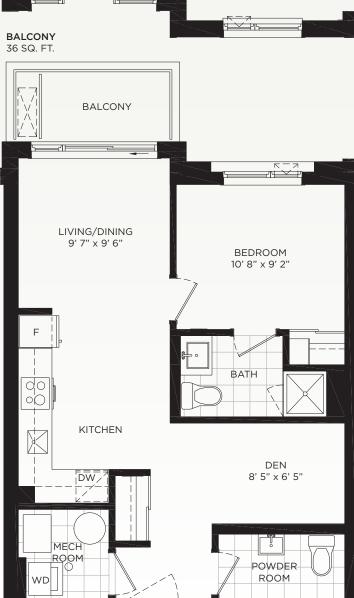

# the Carnation

1B+D | 1 BEDROOM + DEN SUITE AREA: 629 SQ. FT. OUTDOOR ARE: 36-45 SQ. FT. TOTAL AREA: 665-674 SQ. FT.