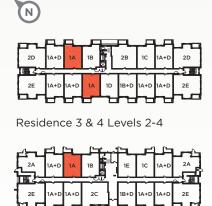

### the Coral

1A | 1 BEDROOM SUITE AREA: 608 SQ. FT. OUTDOOR AREA: 36 SQ. FT. TOTAL AREA: 644 SQ. FT.

Mississauga Road

Residence 3 & 4 Ground Level