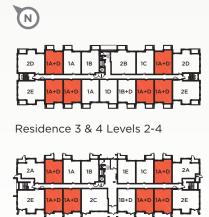

### **TERRACE ON GROUND FLOOR** 45 SQ. FT.

Residence 3 & 4 Levels 2-4

Residence 3 & 4 Ground Level

Mississauga Road