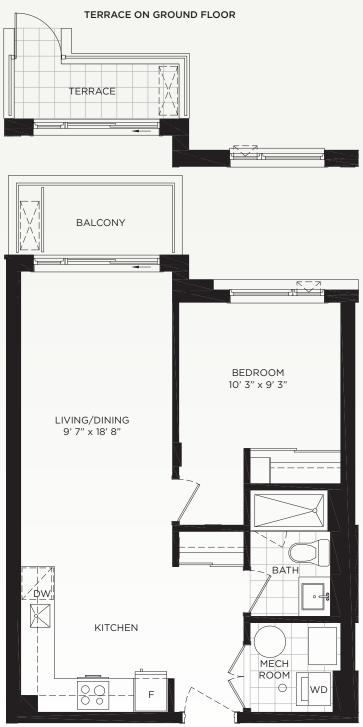

### the Coral

1A | 1 BEDROOM SUITE AREA: 608 SQ. FT. OUTDOOR AREA: 36 SQ. FT. TOTAL AREA: 644 SQ. FT.

Mississauga Road

Residence 3 & 4 Ground Level