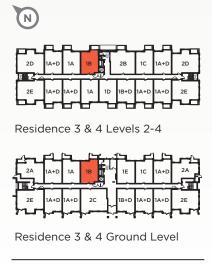

## the Peach

1B | 1 BEDROOM SUITE AREA: 611 SQ. FT. OUTDOOR AREA: 36-40 SQ. FT. TOTAL AREA: 647-651 SQ. FT.

Mississauga Road